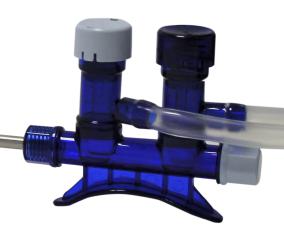

- -Detachable rear port for easy access inside chamber.
- -Trumpet valve provides precise, variable flow control from drip to stream.
- -Sturdy probe for organ manipulation quickly connects with handpiece.

- -High capacity tubi ng opens the gateway for easy flow of fluids
- -Double sealing valve system provide precision operation
- -Side vents on standard probes allow for strong controlled lateral spray