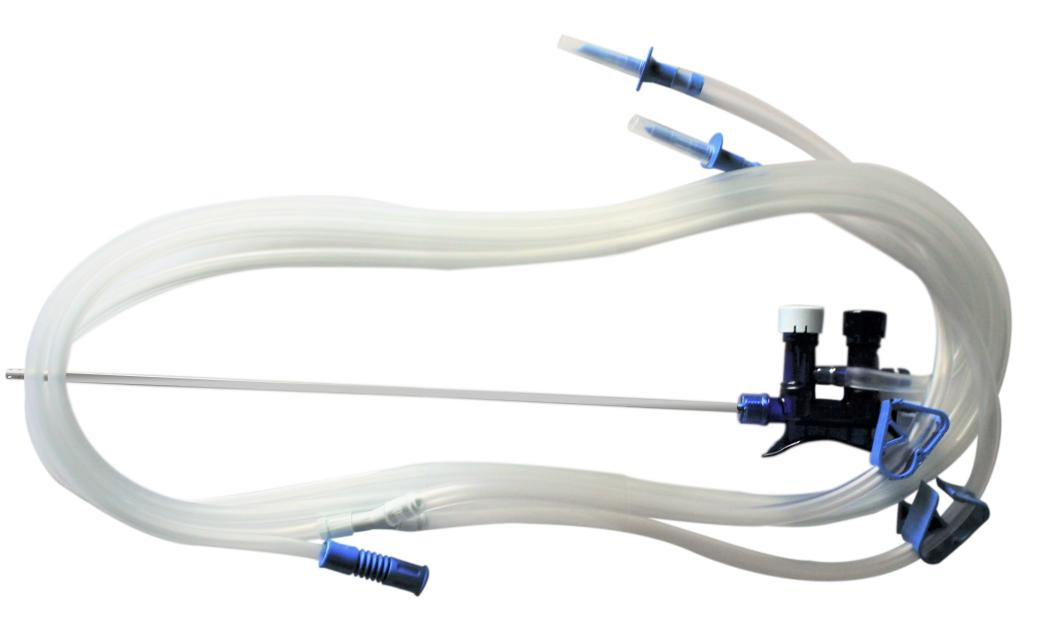

## Par Disposable Laparoscopic Suction & Irrigation System

- -Dual function of irrigation and suction.
- -Color-coded buttons with clear, ergonomic handpiece.

Easy to identify buttons with clear visualization of fluid aspiration.

- -Detachable rear port for easy access inside chamber.
- -Trumpet valve provides precise, variable flow control from drip to stream.
- -Sturdy probe for organ manipulation quickly connects with handpiece.

- -Soft, flexible and transparent tubing minimizes coiling and improves vision, control and safety during the operation.
- -Single use only, preventing cross infection
- -Ergonomic hand-piece, good for both left and right hands

- -High capacity tubi ng opens the gateway for easy flow of fluids
- -Double sealing valve system provide precision operation
- -Side vents on standard probes allow for strong controlled lateral spray