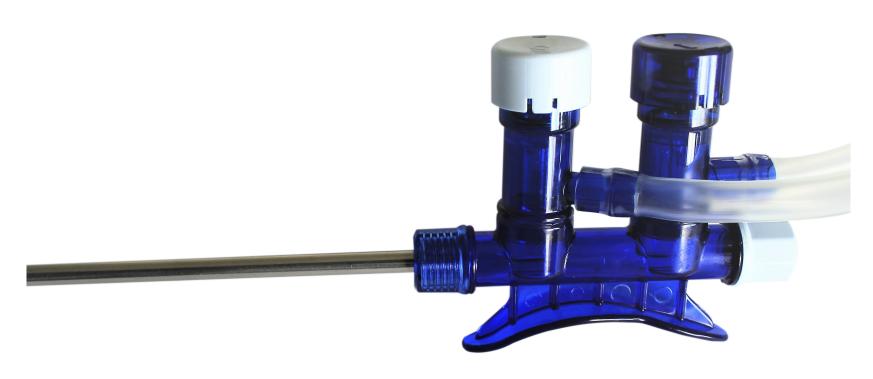

- -Detachable rear port for easy access inside chamber.
- -Trumpet valve provides precise, variable flow control from drip to stream.
- -Sturdy probe for organ manipulation quickly connects with handpiece.

- -High capacity tubi ng opens the gateway for easy flow of fluids
- -Double sealing valve system provide precision operation
- -Side vents on standard probes allow for strong controlled lateral spray